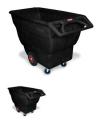

## 1013 Rubbermaid Heavy Duty Structural Foam Tilt Truck - 1000 Lbs.

Durable molded truck handle heavy loads easily. Fits through standard commercial doorways and onto elevators easily. Non-marking casters reduce touch-up cleaning. Constant force design allows for controlled dumping by one person. Easy to clean and virtually maintenance free. Unique "steering wheel" handle provides excellent maneuvering capability. Optional dome lid available.

Size : 30.2"W x 64.5"L x 38.0"H

Color : Black

Please click on "Request a Quote" for pricing on this product.