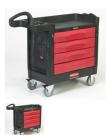

## 4513-88 Rubbermaid Trade Master® Cart with 4 Drawers

Durable structural form construction. Low maintenance: rust, dent, and chip resistant. Comfort grip, user-friendly handle. Molded-in compartments for small parts or tools. 5" non-marking casters, 2 fixed and 2 swivel with total lock brakes. 90% assembled. Full extension, ball bearing drawer slides. Single key lock secures all drawers and allows one drawer to open at a time.

Size: 18.4"W x 40.6"L x 33.4"H

Please click on "Request a Quote" for pricing on this product.