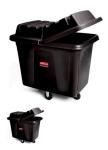

## 4608 Rubbermaid Cube Truck - Black

Truck for waste collection, material transport and laundry handling. Hinged design allows access without removing lid. Metal frame provides durable support. Conceals loads without reducing capacity. USDA Meat & Poultry Equipment Group Listed. Assists in complying with HACCP guidelines. Diamond wheel placement for maneuverability.

Capacity : 300 Lbs. Size : 26"W x 38"L x 28.1"H

Lid is optional and sold separately.

Please click on "Request a Quote" for pricing on this product.