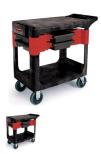

## 6180 Rubbermaid Trades Cart with 5" Casters

Moves productivity right to the work site - a total tool storage and mobile workbench system. Includes 2 parts boxes and 2 parts bins. Four compartmentalized boxes store assorted parts and hardware. Fully enclosed, lockable storage compartment helps keep tools and materials secure. Cart moves easily over hard surfaces, through elevators and doorways. Flat surface at user-friendly height provides convenient work area.

Size: 19.2"W x 38"L x 33.4"H

Please click on "Request a Quote" for pricing on this product.

1 / 1