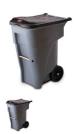

## 9W21 Rubbermaid Brute Roll Out Container with Lid - 65 Gallon

Easy mobility for general refuse collection and material handling. Heavy-duty, one piece handle provides large, strong grip area. Ground-hugging base is designed for stability even in high winds and on uneven surfaces. Molded-in, reinforced lift points help distribute loads evenly. Inset wheel position helps prevents damage to walls and doorways. Molded-in foot tilter helps maneuver heavy loads. One piece body construction provides superior strength and durability.

Color: Grey

Size: 25.3"W x 32.3"L x 41.8"H

Please click on "Request a Quote" for pricing on this product.

1 / 1