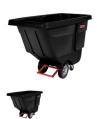

## 1304 Rubbermaid Utility Duty Structural Foam Tilt Truck - 450 Lbs.

Industrial strength construction transports heavy loads with ease. Easy to handle and maneuver through commercial doorways and onto elevators. Constant force design allows for controlled dumping by one person. Inset wheels design protects walls, fixtures and patrons. Smooth surface is easy to clean and resists pitting and corroding. Optional dome lid is available.

Size: 28.0"W x 56.8"L x 38.6"H

Color: Black

Please click on "Request a Quote" for pricing on this product.

1 / 1